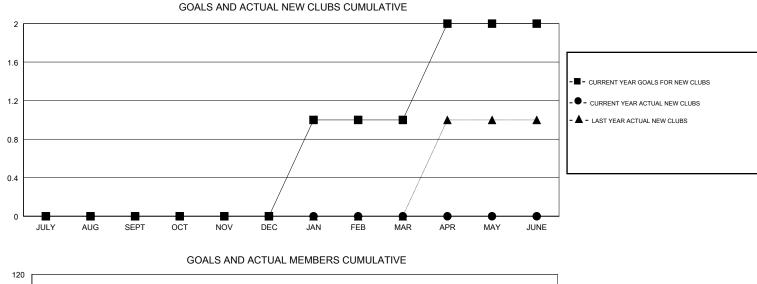

## GMT CA

| Clubs<br>RESULTS FOR 2017-2018 |   |   |   | Members<br>RESULTS FOR 2017-2018 |    |    |    |
|--------------------------------|---|---|---|----------------------------------|----|----|----|
|                                |   |   |   |                                  |    |    |    |
| JULY/AUG/SEPT                  | 0 | 0 | 0 | JULY/AUG/SEPT                    | 5  | 13 | 16 |
| OCT/NOV/DEC                    | 0 | 0 | 0 | OCT/NOV/DEC                      | 3  | 27 | 33 |
| JAN/FEB/MAR                    | 1 | 0 | 1 | JAN/FEB/MAR                      | 46 | 32 | 46 |
| APR/MAY/JUNE                   | 1 | 0 | 0 | APR/MAY/JUNE                     | 48 | 12 | 7  |