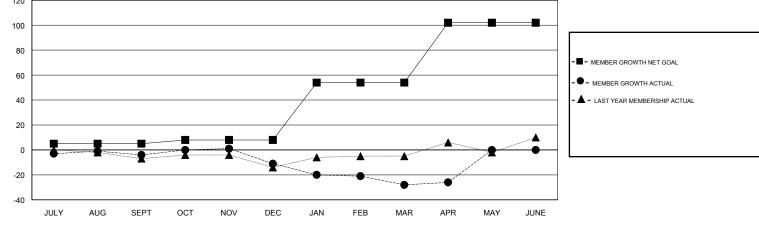

## GMT CA

| Clubs<br>RESULTS FOR 2017-2018 |   |   |   | Members<br>RESULTS FOR 2017-2018 |    |    |    |
|--------------------------------|---|---|---|----------------------------------|----|----|----|
|                                |   |   |   |                                  |    |    |    |
| JULY/AUG/SEPT                  | 0 | 0 | 0 | JULY/AUG/SEPT                    | 5  | 13 | 16 |
| OCT/NOV/DEC                    | 0 | 0 | 0 | OCT/NOV/DEC                      | 3  | 27 | 33 |
| JAN/FEB/MAR                    | 1 | 0 | 1 | JAN/FEB/MAR                      | 46 | 32 | 46 |
| APR/MAY/JUNE                   | 1 | 0 | 0 | APR/MAY/JUNE                     | 48 | 12 | 7  |